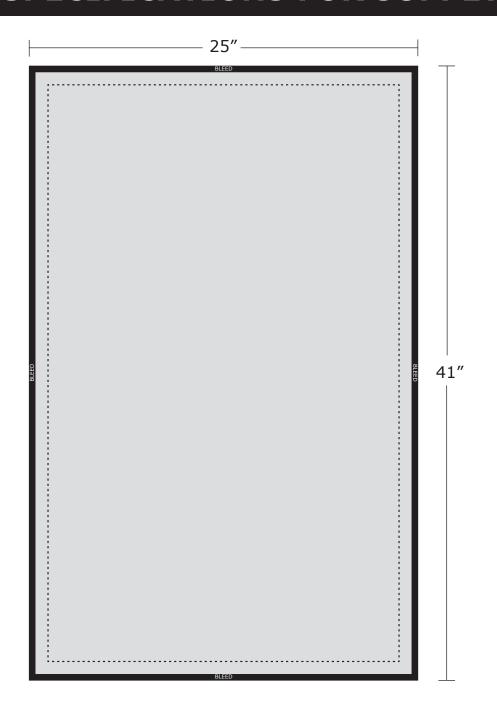

## 6' AURORA LECTERN END CAP 25" X 41"

Total Graphic Area: 25" x 41"

Total Safe Area: 22" x 38"

Please include a 1" bleed on all sides and be sure to leave 2" of area around all four edges where no text, logos, etc. are placed.